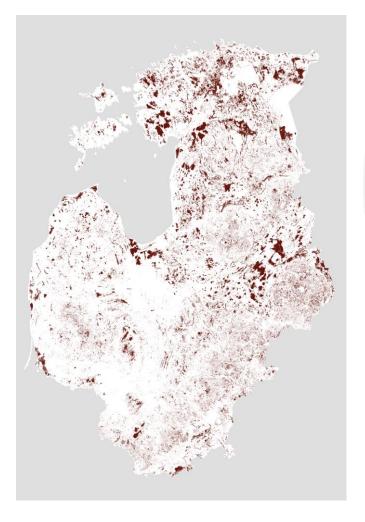

## Organic soil data

- Historical data about organic soil coverage in the Baltic states combined from various sources (historical soil data, bog/fen maps, forest types etc.);
- In total 2,36 million ha;
- Some of those soils nowadays are non existent.

## Comparison of historical data with newly acquired maps

Depth\_to\_water

Peatland area from thematic maps

The project "Demonstration of climate change mitigation potential of nutrients rich organic soils in Baltic States and Finland" (LIFE OrgBalt, LIFE18 CCM/LV/001158) has received funding from the LIFE Programme of the European Union and the State Regional Development Agency of Latvia.