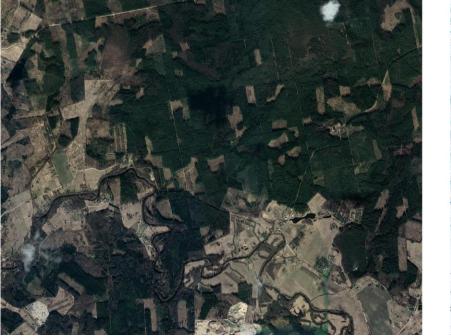

#### Depth to water maps

Predicted Depth-to-water Surface

## Depth to water maps

• Depth to water maps generated for whole area with catchment area thresholds 10 ha and 30 ha;

## Comparison of historical data with newly acquired maps

Depth\_to\_water

Peatland area from thematic maps

The project "Demonstration of climate change mitigation potential of nutrients rich organic soils in Baltic States and Finland" (LIFE OrgBalt, LIFE18 CCM/LV/001158) has received funding from the LIFE Programme of the European Union and the State Regional Development Agency of Latvia.