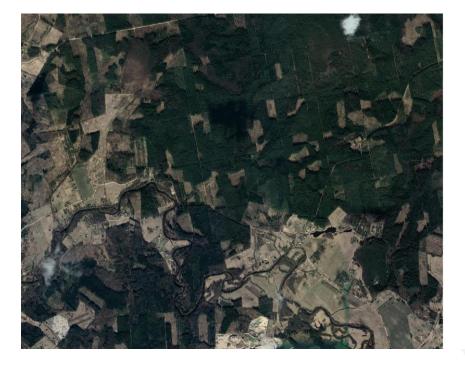

## Comparison of historical data with newly acquired maps

Depth\_to\_water

Peatland area from thematic maps

The project "Demonstration of climate change mitigation potential of nutrients rich organic soils in Baltic States and Finland" (LIFE OrgBalt, LIFE18 CCM/LV/001158) has received funding from the LIFE Programme of the European Union and the State Regional Development Agency of Latvia.