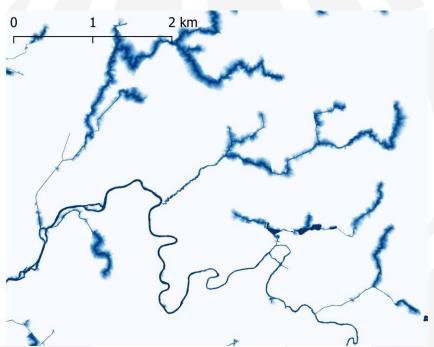

## Depth to water maps

• Depth to water maps generated for whole area with catchment area thresholds 10 ha and 30 ha;

## Comparison of historical data with newly acquired maps

Depth\_to\_water

Peatland area from thematic maps

The project "Demonstration of climate change mitigation potential of nutrients rich organic soils in Baltic States and Finland" (LIFE OrgBalt, LIFE18 CCM/LV/001158) has received funding from the LIFE Programme of the European Union and the State Regional Development Agency of Latvia.