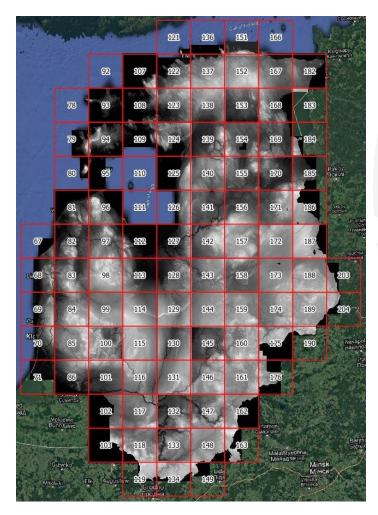

#### Elevation data processing

- 102 tiles with elevation data in 5m horizontal resolution from ALS missions in Baltic states;
- Wet area maps will be finished in spring 2021.