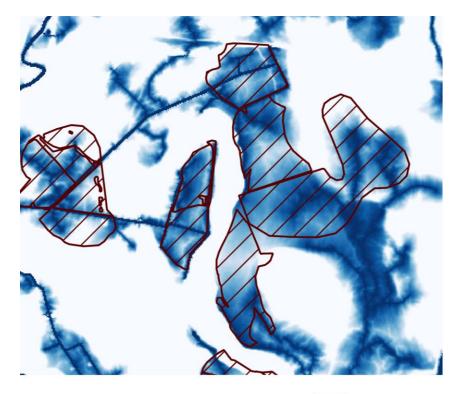

## Wet area maps

## Comparison of historical data with newly acquired maps

Depth\_to\_water

Peatland area from thematic maps

The project "Demonstration of climate change mitigation potential of nutrients rich organic soils in Baltic States and Finland" (LIFE OrgBalt, LIFE18 CCM/LV/001158) has received funding from the LIFE Programme of the European Union and the State Regional Development Agency of Latvia.