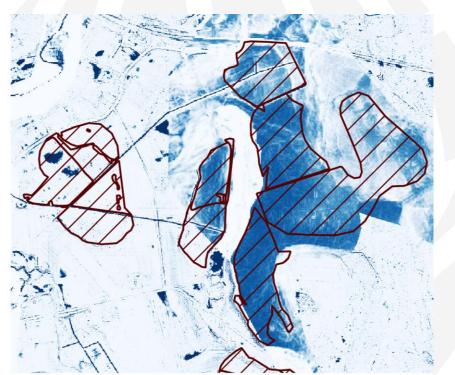

## Comparison of historical data with newly acquired maps

Depth\_to\_water

Peatland area from thematic maps

The project "Demonstration of climate change mitigation potential of nutrients rich organic soils in Baltic States and Finland" (LIFE OrgBalt, LIFE18 CCM/LV/001158) has received funding from the LIFE Programme of the European Union and the State Regional Development Agency of Latvia.