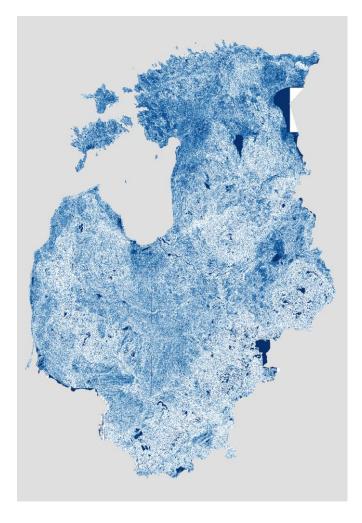

## Wet area maps

#### Depth to water maps

Predicted Depth-to-water Surface

## Depth to water maps

• Depth to water maps generated for whole area with catchment area thresholds 10 ha and 30 ha;